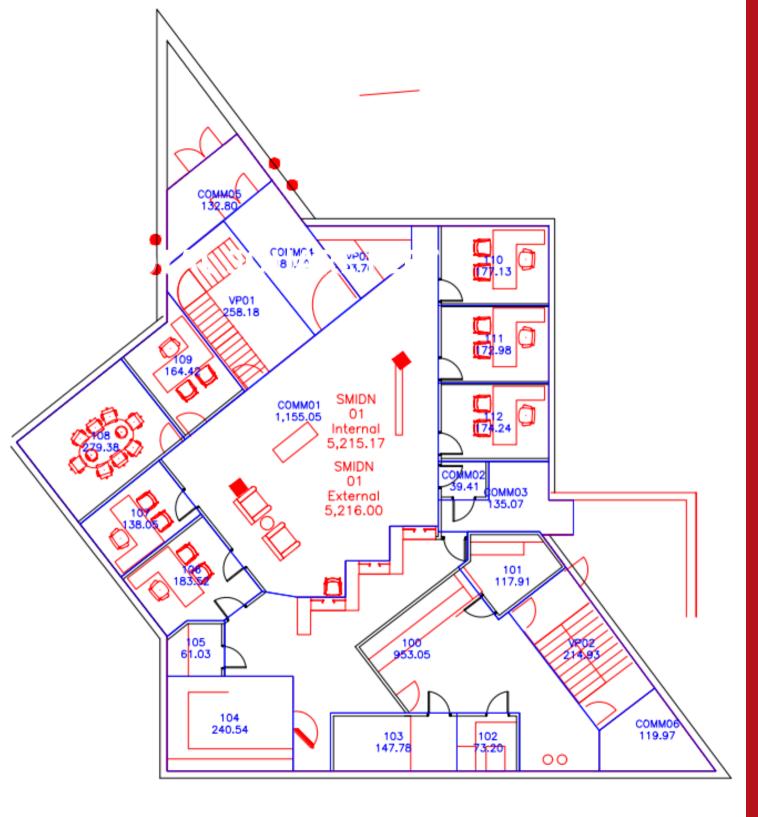

# FLOOR PLAN 9,400 SQUARE FEET

#### **MAIN FLOOR**

**17900 HAGGERTY ROAD**LIVONIA, MICHIGAN 48152

#### **FLOOR PLAN**

9,400 SQUARE FEET