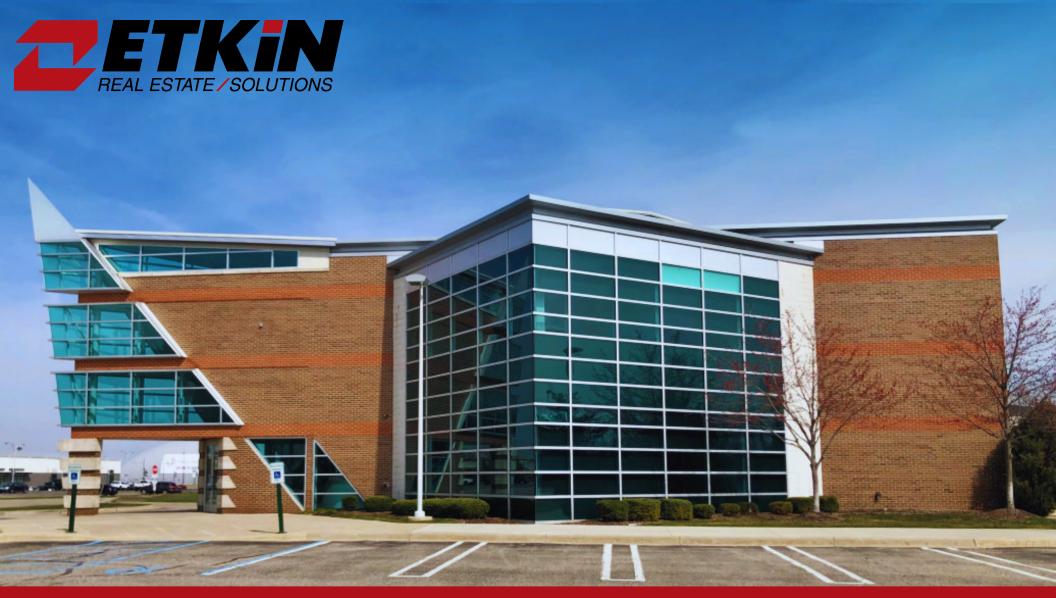

#### **PROPERTY HIGHLIGHTS:**

- 9,400 square foot freestanding building with 3 drive-through canopy(s)
- High profile former bank branch with 2nd Floor office buildout
- Visibility along highly trafficked Haggerty Road
- Access via traffic controlled College Parkway Drive
- Walkable to a myriad of great retail amenities
- Immediate availability
- Signage Available (Ground and Building)
- Can be Office or Retail uses

**17900 HAGGERTY ROAD**LIVONIA, MICHIGAN 48152