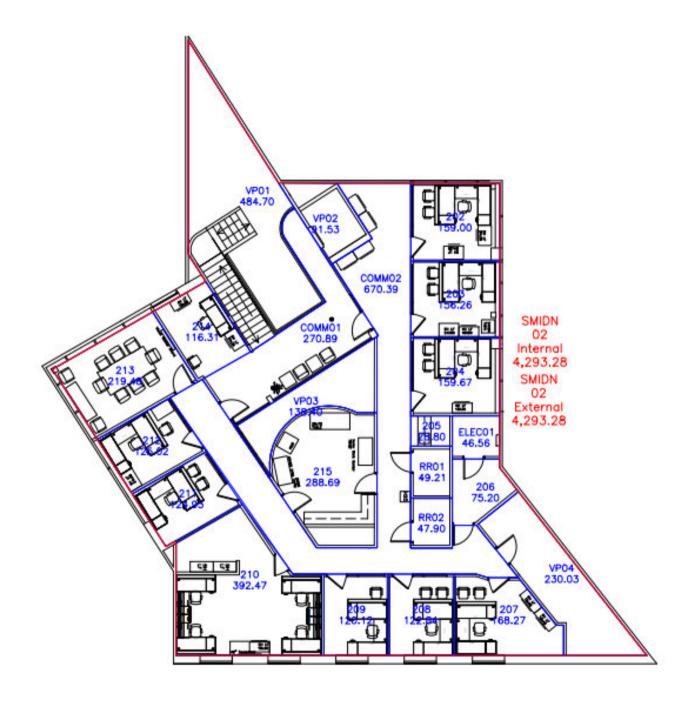

# FLOOR PLAN 9,400 SQUARE FEET

#### **FLOOR PLAN**

9,400 SQUARE FEET

#### **UPPER FLOOR**

**17900 HAGGERTY ROAD**LIVONIA, MICHIGAN 48152